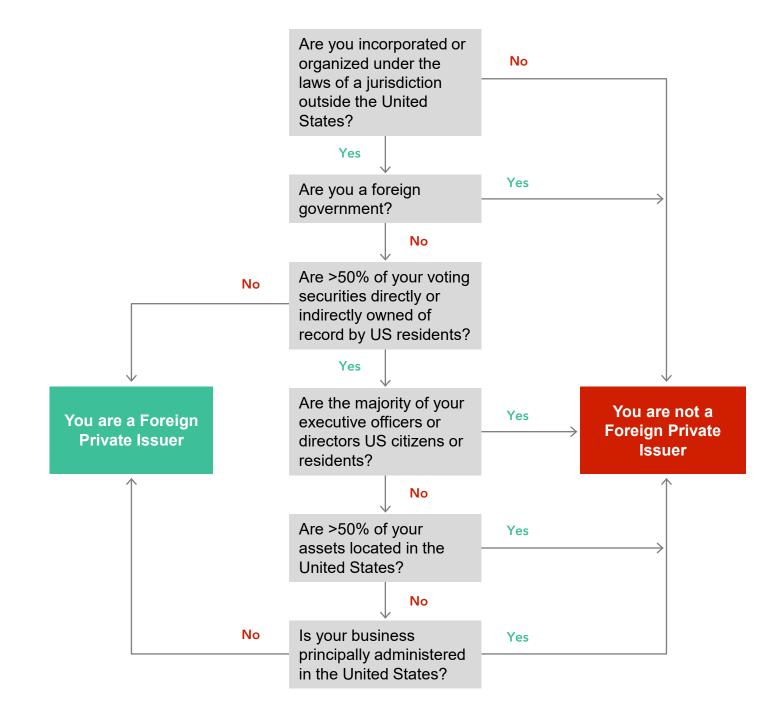

## DESKTOP REFERENCE FOR FOREIGN PRIVATE ISSUERS WITH FYE 31 MARCH 2024

Are You a Foreign Private Issuer?

For more detail on the finer points of this analysis, see our Client Alert Defining Foreign Private Issuers: Are You a Wizard or a Muggle?